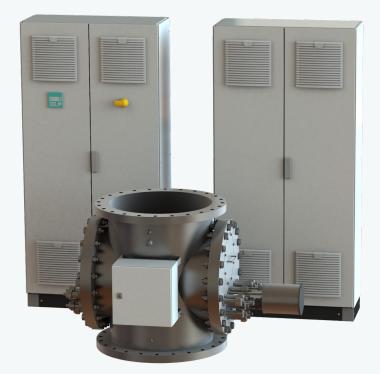

- Sensor monitoring the UV-intensity of ALL lamps placed between the lamps, less sensor calibration complexity and costs
- Automatic wiper cleaning of all quartz sleeves and internal sensor

- Compact UV chamber, minimal footprint
- > 100m standard cable length between UV chamber and cabinets without need of any special shielded, thick cables
- > 5 years warranty on our power supply
- > Customizable to nearly all flange sizes
- SHORT RESPONSE ON SERVICE AND SPARE PARTS