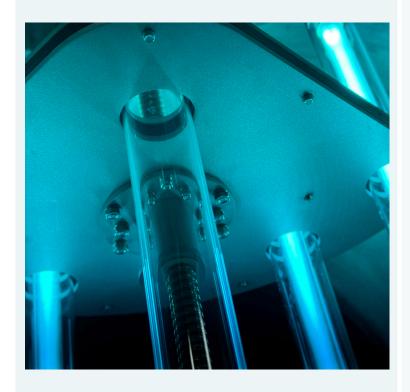

- Sensor monitoring the UV-intensity of ALL lamps placed between the lamps, less sensor calibration complexity and costs
- Automatic wiper cleaning of all quartz sleeves and internal sensor

- Compact UV chamber, minimal footprint
- > 100m standard cable length between UV chamber and cabinets without need of any special shielded, thick cables
- > 5 years warranty on our power supply
- > Customizable to nearly all flange sizes
- SHORT RESPONSE ON SERVICE AND SPARE PARTS